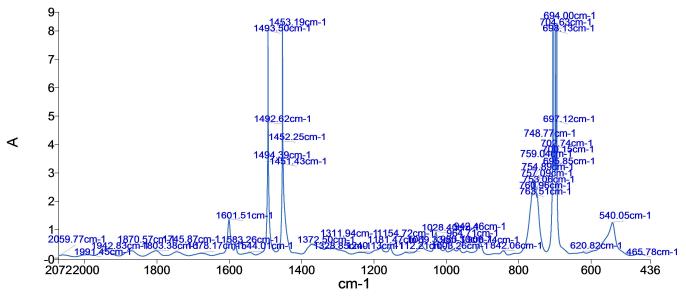

## **Spectrum**

| Name | Description                                 |  |
|------|---------------------------------------------|--|
| 1    | Sample 063 By ir Date Thursday, May 07 2015 |  |

## **Summary**

| Sample Name | Description                                 | Quality                                                           |
|-------------|---------------------------------------------|-------------------------------------------------------------------|
| 1           | Sample 063 By ir Date Thursday, May 07 2015 | The Quality Checks give rise to multiple warnings for the sample. |